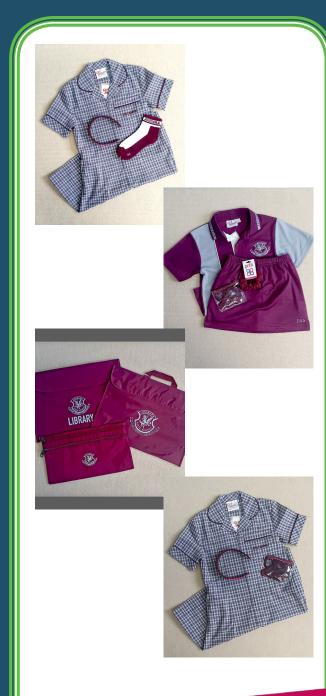

## Summer Uniforms

| Polo Shirts (short sleeve)       | \$32  |
|----------------------------------|-------|
| Skorts                           | \$28. |
| Check Dress                      | \$45  |
| Unisex Sports Shorts (with logo) | \$22  |
|                                  |       |
| Choir/Band & Sport               |       |
| Choir Black Long Pants           | \$23  |
| Music Polo                       | \$40  |
| House Polo                       | \$ 32 |
| Winter Uniforms                  |       |
| Spray Zip-up Jacket              | \$40  |
| Fleece Zip-up Jacket             | \$35  |

# Accessories

| Jinibara SS Socks\$6                   | , |
|----------------------------------------|---|
| Hat (reversible with house colours\$20 | С |
| Pencil Case (with logo)\$8.50          | С |
| Library Bag (with logo)\$14            | 1 |
| Homework Bag (with logo)\$1            | 2 |